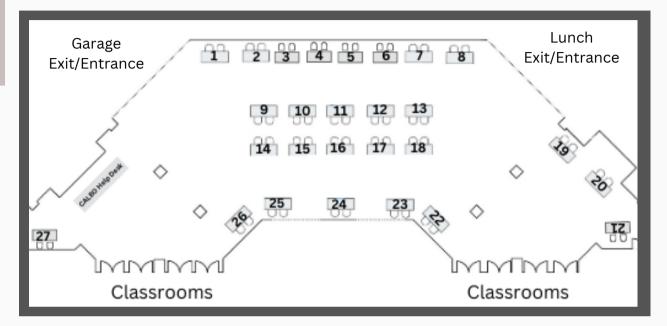

# Exhibitor Layout

# **Burlingame Exhibitor Layout**

Monday, September 30 - Thursday, October 3, 2024 Hyatt Regency San Francisco Airport 1333 Old Bayshore Hwy | Burlingame, CA 94010

# **Costa Mesa Exhibitor Layout**

Monday, October 28 - Thursday, October 31, 2024 Hilton Orange County Costa Mesa 23050 Bristol St. | Costa Mesa, CA 92626

\*Please note, booth assignments and tabletop locations are subjected to change based on venue guidelines at the start of each event.