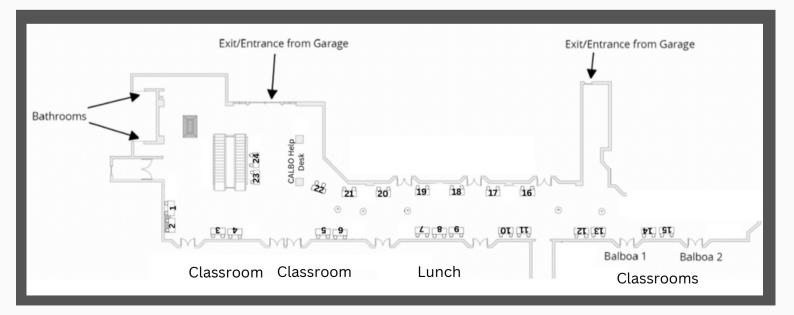

# Exhibitor Layout

# **Burlingame Exhibitor Layout**

Monday, September 30 - Thursday, October 3, 2024 Hyatt Regency San Francisco Airport 1333 Old Bayshore Hwy | Burlingame, CA 94010